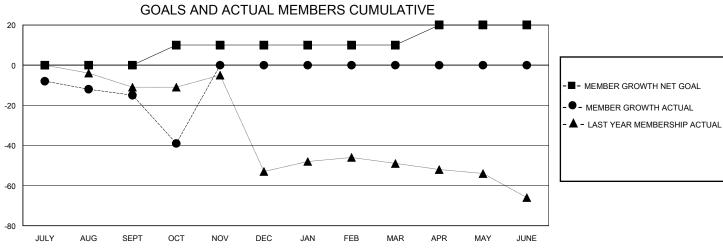

## MONTHLY MEMBERSHIP PROGRESS REPORT

District 33 Y

GMT: LOCATION MASSACHUSETTS GMT CA

|               | Club          | os          |               | Members               |                        |                         |                                                    |  |  |
|---------------|---------------|-------------|---------------|-----------------------|------------------------|-------------------------|----------------------------------------------------|--|--|
|               | RESULTS FOR   | R 2023-2024 |               | RESULTS FOR 2023-2024 |                        |                         |                                                    |  |  |
| QUARTER       | NEW CLUB GOAL | NEW CLUBS   | DROPPED CLUBS | QUARTER MEMI          | BER GROWTH NET<br>GOAL | MEMBER GROWTH<br>ACTUAL | DROPPED<br>MEMBERS ACTUAL<br>(including transfers) |  |  |
| JULY/AUG/SEPT | 0             | 0           | 0             | JULY/AUG/SEPT         | 0                      | 11                      | 25                                                 |  |  |
| OCT/NOV/DEC   | 0             | 0           | 1             | OCT/NOV/DEC           | 10                     | 12                      | 33                                                 |  |  |
| JAN/FEB/MAR   | 0             | 0           | 0             | JAN/FEB/MAR           | 0                      | 0                       | 0                                                  |  |  |
| APR/MAY/JUNE  | 1             | 0           | 0             | APR/MAY/JUNE          | 10                     | 0                       | 0                                                  |  |  |